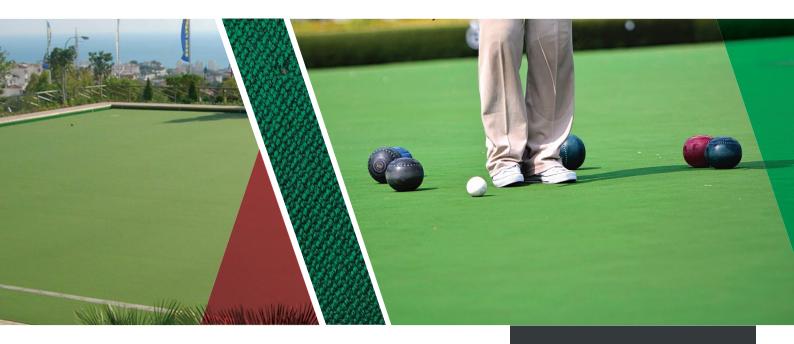

## Suitable for: Bowls

- Woven

| Yarn Type              | Semi worsted, 100% PP | <ul><li>Non directional</li><li>UV stable</li></ul> |
|------------------------|-----------------------|-----------------------------------------------------|
| Pile Height            | Flat                  | • Ov Stable                                         |
| Pile Weight            | 1,000gsm              |                                                     |
| Total Thickness        | 3.30mm                |                                                     |
| Standard Width (+/-1%) | 4.57m                 |                                                     |
| Roll Length            | To order              |                                                     |
| Main Colours           | Green                 |                                                     |
| Backing                | N/A                   |                                                     |
| Warranty               | Up to 5 years         |                                                     |