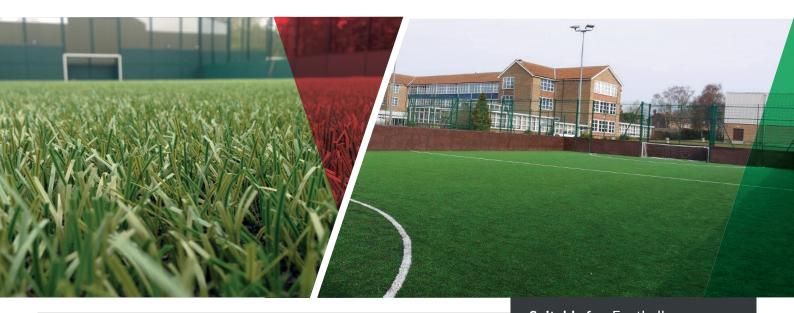

## **Conqueror 50**Product Specification

| Yarn Type              | Monofilament, PE, 1,200 / 6 Dtex              | Suitable for: Football                                                      |
|------------------------|-----------------------------------------------|-----------------------------------------------------------------------------|
| Pile Height            | 50mm                                          | <ul><li>Tufted fine fibrillated 3G</li><li>Sand and rubber infill</li></ul> |
| Pile Weight            | 1,100gsm                                      | • UV stable                                                                 |
| Finished Weight        | 2,070gsm                                      |                                                                             |
| Stitches               | 8,505 per sqm                                 |                                                                             |
| Tuft Gauge             | 5/8"                                          |                                                                             |
| Standard Width (+/-1%) | 4m                                            |                                                                             |
| Roll Length            | Up to 65m                                     |                                                                             |
| Main Colours           | Green                                         |                                                                             |
| Line Colours           | Yellow, white, red, blue, black               |                                                                             |
| Sand Infill            | 16kg / sqm (0.71mm - 0.25mm; min 80% rounded) |                                                                             |
| Rubber Infill          | 10 - 12kg / sqm (0.5mm - 2.00mm)              |                                                                             |
| Performance Standards  | EN15330 part 1                                |                                                                             |
| Latex Application      | 900gsm                                        |                                                                             |
| Warranty               | Up to 5 years                                 |                                                                             |