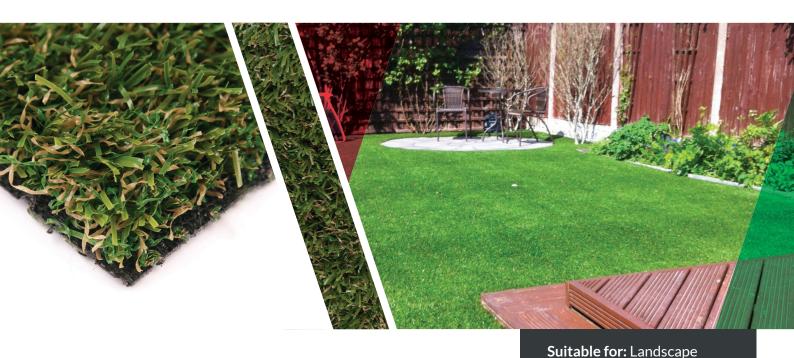

## Nearlygrass 30 Product Specification

Artificial grass

## UV stable monofilament polyethylene / Stain resistant Yarn Type texturised polypropylene Hard wearing & durable Pile Height 30mm Ideal for pets & children Easy to install Pile Weight 1,450gsm Finished Weight 2,190gsm **Total Tuft Gauge** 5 / 16" Stitch 16,380 per sqm Standard Width (+/-1%) 4m Roll Length Up to 30m Main Colours Green, beige Sand Infill 4 - 6kg / sqm (0.71mm - 0.25mm; min 80% rounded) Warranty Up to 5 years, UV warranty available