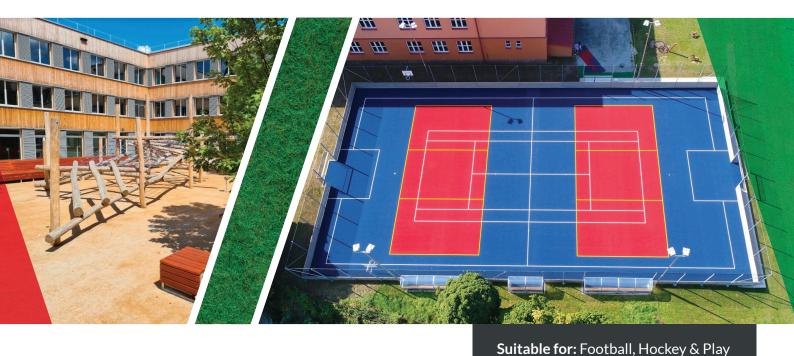

## Matchwinner Velour 1150 Product Specification



| Yarn Type              | 100% UV stable fibres, polypropylene                                                                                             | <ul> <li>Available in 14 colours</li> <li>Install onto existing<br/>hardcourt surfaces</li> </ul> |
|------------------------|----------------------------------------------------------------------------------------------------------------------------------|---------------------------------------------------------------------------------------------------|
| Pile Height            | 12mm                                                                                                                             |                                                                                                   |
| Pile Weight