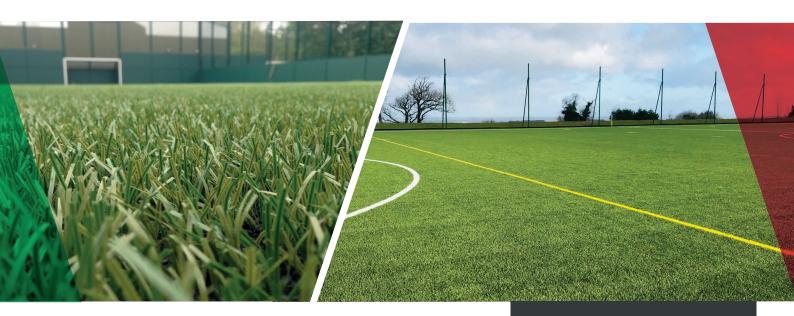

## **Conqueror 60**Product Specification

| Yarn Type              | Monofilament, PE, 1,200 / 6 Dtex              | Suitable for: Football                                                      |
|------------------------|-----------------------------------------------|-----------------------------------------------------------------------------|
| Pile Height            | 60mm                                          | <ul><li>Tufted fine fibrillated 3G</li><li>Sand and rubber infill</li></ul> |
| Pile Weight            | 1,110gsm                                      | UV stable                                                                   |
| Finished Weight        | 2,070gsm                                      |                                                                             |
| Stitches               | 6,930 per sqm                                 |                                                                             |
| Tuft Gauge             | 5/8"                                          |                                                                             |
| Standard Width (+/-1%) | 4m                                            |                                                                             |
| Roll Length            | Up to 65m                                     |                                                                             |
| Main Colours           | Green                                         |                                                                             |
| Line Colours           | Yellow, white, red, blue, black               |                                                                             |
| Sand Infill            | 18kg / sqm (0.71mm - 0.25mm; min 80% rounded) |                                                                             |
| Rubber Infill          | 18kg / sqm (0.5mm - 2.00mm)                   |                                                                             |
| Performance Standards  | EN15330 part 1, IMS (FIFA quality equivalent) |                                                                             |
| Latex Application      | 900gsm                                        |                                                                             |
| Warranty               | Up to 5 years                                 |                                                                             |