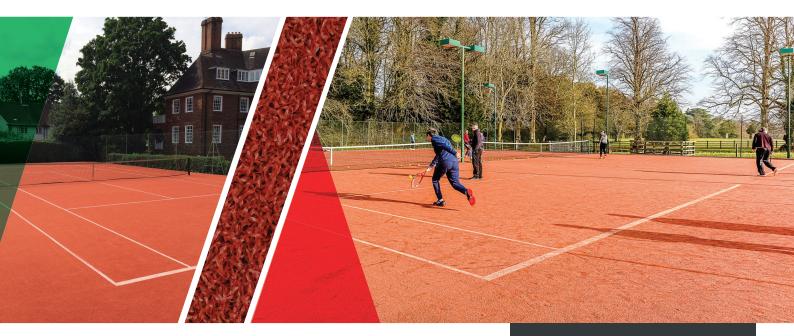

## **Clayrite MF** Product Specification

| Yarn Type              | Texturised monofilament, PE, 6,720 / 8 Dtex    | Suitable for: Tennis                                                                                  |
|------------------------|------------------------------------------------|-------------------------------------------------------------------------------------------------------|
| Pile Height            | 13mm                                           | Tufted surface                                                                                        |
| Pile Weight            | 1,200gsm                                       | Mimics a natural clay court                                                                           |
| Finished Weight        | 2,070gsm                                       | <ul> <li>Slow ITF pace rating 1</li> <li>EN15330 PT1 Tennis</li> <li>Install onto existing</li> </ul> |
| Total Tuft Gauge       | 3/16"                                          |                                                                                                       |
| Stitch                 | 54,600 per sqm                                 | hardcourt surfaces                                                                                    |
| Standard Width (+/-1%) | 3.75 / 4.00m                                   |                                                                                                       |
| Roll Length            | Up to 50m                                      |                                                                                                       |
| Main Colours           | Terracotta                                     |                                                                                                       |
| Line Colours           | White                                          |                                                                                                       |
| Red Sand               | 18kg/sqm                                       |                                                                                                       |
| Performance Standards  | Slow ITF pace rating 1, EN135330 part 1 Tennis |                                                                                                       |
| Latex Application      | 900gsm                                         |                                                                                                       |
| Warranty               | Up to 5 years                                  |                                                                                                       |