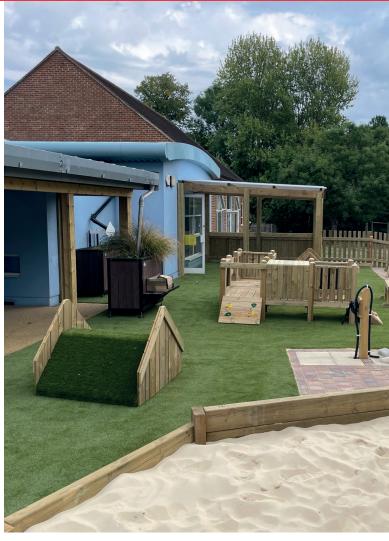

Teaming up with Newby Leisure, approved Playrite partner, Merstham Primary School ensured that the playground design met the specific needs of their early years' foundation team.

The result was an inspiring outdoor play area featuring caves, streams, a mud kitchen, and sand areas, fostering exploration and imaginative play.

## Playground Surfaces Case Study

**Project:** Merstham Primary School **Product:** Nearlygrass 30

To withstand the diverse play elements, Newby Leisure recommended Playrite's Nearlygrass 30, an artificial turf known for its durability, safety, and versatility.

This choice allowed children to freely engage in sand, mud, and play in inclement weather without the inconvenience of a natural grass surface transforming into a muddy quagmire.

Headteacher Gavin Oulton commented, "The children adore their new play area, learning through play and having a blast. In fact, we now have difficulty getting them back into the classroom as they want to be outside all the time!"