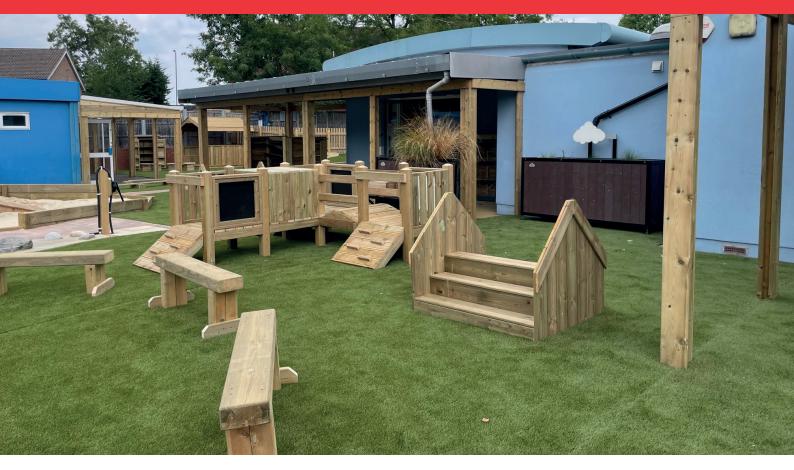

Teaming up with Newby Leisure, approved Playrite partner, Merstham Primary School ensured that the playground design met the specific needs of their early years' foundation team.

The result was an inspiring outdoor play area featuring caves, streams, a mud kitchen, and sand areas, fostering exploration and imaginative play.

## Playground Surfaces Case Study

**Project:** Merstham Primary School **Product:** Nearlygrass 30

To withstand the diverse play elements, Newby Leisure recommended Playrite's Nearlygrass 30, an artificial turf known for its durability, safety, and versatility.

Merstham Primary School's commitment to providing an exceptional learning experience is evident in the transformation of their playground. Through imaginative play and exploration in this vibrant outdoor setting, students gain invaluable skills, forge lifelong memories, all while staying safe and clean thanks to the gentle cushioning of Nearlygrass 30 underfoot.