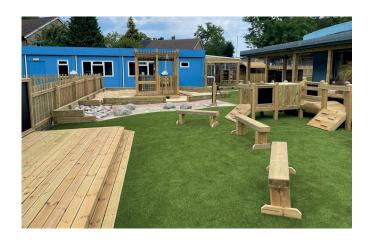

Teaming up with Newby Leisure, approved Playrite partner, Merstham Primary School ensured that the playground design met the specific needs of their early years' foundation team.

The result was an inspiring outdoor play area featuring caves, streams, a mud kitchen, and sand areas, fostering exploration and imaginative play.

## Playground Surfaces Case Study

**Project:** Merstham Primary School **Product:** Nearlygrass 30

To withstand the diverse play elements, Newby Leisure recommended Playrite's Nearlygrass 30, an artificial turf known for its durability, safety, and versatility.

Merstham Primary School's commitment to providing an exceptional learning experience is evident in the transformation of their playground. Through imaginative play and exploration in this vibrant outdoor setting, students gain invaluable skills, forge lifelong memories, all while staying safe and clean thanks to the gentle cushioning of Nearlygrass 30 underfoot.