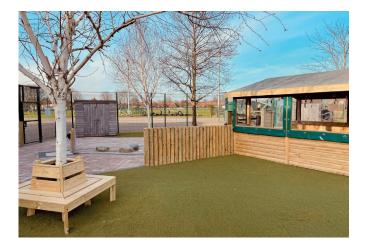

The academy wanted its outdoor areas to reflect its values, especially the value of "enjoying discovering what is possible." Working with Playrite partner's, Newby Leisure, the academy were keen to design a playscheme that provided a natural feel to the play spaces whilst in particular the surfaces offered a level of protection for the children.

The majority of the areas outside would include an artificial grass surface to generate a natural look and feel.

For further information on Playrite's range, contact us now: playrite.co.uk | +44(0)1924 412488 | info@playrite.co.uk

## Artificial Garden Surfaces Case Study

Project: The Green Way Academy Product: Nearlygrass 30

Opting for Playrite's Nearlygrass 30 delivered a durable, low maintenance and mud-free ground that can be played on all year round making it the ideal solution for any area that is intensively used.

Playrite's Nearlygrass collection looks, feels, and wears like real grass, making it an ideal solution for any education setting. Not only is it soft to touch, if children fall, they will be supported by a cushioned surface.