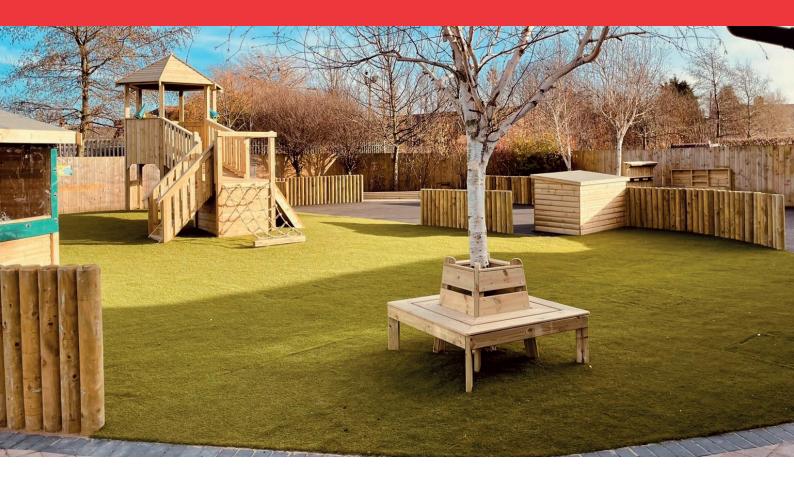

The academy wanted its outdoor areas to reflect its values, especially the value of "enjoying discovering what is possible." Working with Playrite partner's, Newby Leisure, the academy were keen to design a playscheme that provided a natural feel to the play spaces whilst in particular the surfaces offered a level of protection for the children.

The majority of the areas outside would include an artificial grass surface to generate a natural look and feel.

For further information on Playrite's range, contact us now: playrite.co.uk | +44(0)1924 412488 | info@playrite.co.uk

## Artificial Garden Surfaces Case Study

Project: The Green Way Academy Product: Nearlygrass 30

Opting for Playrite's Nearlygrass 30 delivered a durable, low maintenance and mud-free ground that can be played on all year round making it the ideal solution for any area that is intensively used.

Playrite's Nearlygrass collection looks, feels, and wears like real grass, making it an ideal solution for any education setting. Not only is it soft to touch, if children fall, they will be supported by a cushioned surface.