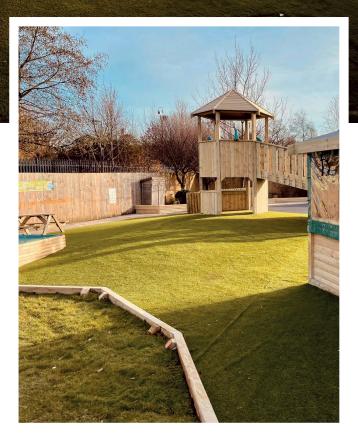

The academy wanted its outdoor areas to reflect its values, especially the value of "enjoying discovering what is possible." Working with Playrite partner's, Newby Leisure, the academy were keen to design a playscheme that provided a natural feel to the play spaces whilst in particular the surfaces offered a level of protection for the children.

The majority of the areas outside would include an artificial grass surface to generate a natural look and feel.

For further information on Playrite's range, contact us now: playrite.co.uk | +44(0)1924 412488 | info@playrite.co.uk

## Artificial Garden Surfaces Case Study

Project: The Green Way Academy Product: Nearlygrass 30

Opting for Playrite's Nearlygrass 30 delivered a durable, low maintenance and mud-free ground that can be played on all year round making it the ideal solution for any area that is intensively used.

Playrite's Nearlygrass collection looks, feels, and wears like real grass, making it an ideal solution for any education setting. Not only is it soft to touch, if children fall, they will be supported by a cushioned surface.