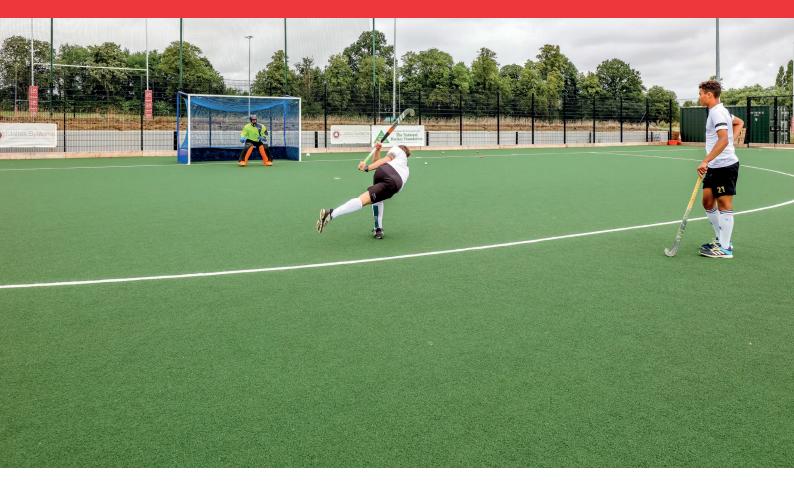

Working closely with the Club and together with the appointed contractor (Prestige Civils and Sports Ltd, Towcester) Playrite's Tournament 18 Elite Tufted Synthetic Grass was chosen for the surface.

This fantastic new facility is now being used for both competitive hockey and football during all times of day and evenings by people of all ages and abilities.

This was very important to the club because as well as being used for competitive hockey the surface was excellent for football use and inlaid lines were provided for both sports accordingly.

Installation of the pitch over an area of 7,000m² was undertaken during the summer of 2020 and this fantastic new facility is now being used for both competitive hockey and football during all times of day and evenings by people of all ages and abilities.