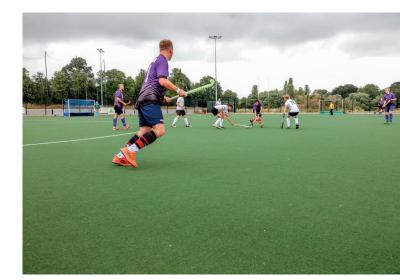

Working closely with the Club and together with the appointed contractor (Prestige Civils and Sports Ltd, Towcester) Playrite's Tournament 18 Elite Tufted Synthetic Grass was chosen for the surface.

This fantastic new facility is now being used for both competitive hockey and football during all times of day and evenings by people of all ages and abilities.

## Hockey Case Study

**Project:** Towcestrians Sports Club **Product:** Tournament 18 Elite

Tournament 18 Elite is a UK manufactured, high performance, durable, low maintenance, synthetic surface that conforms to FIH standards for Hockey as well as being highly suited to Multi-sports.

This was very important to the club because as well as being used for competitive hockey the surface was excellent for football use and inlaid lines were provided for both sports accordingly.

Installation of the pitch over an area of 7,000m² was undertaken during the summer of 2020 and this fantastic new facility is now being used for both competitive hockey and football during all times of day and evenings by people of all ages and abilities.