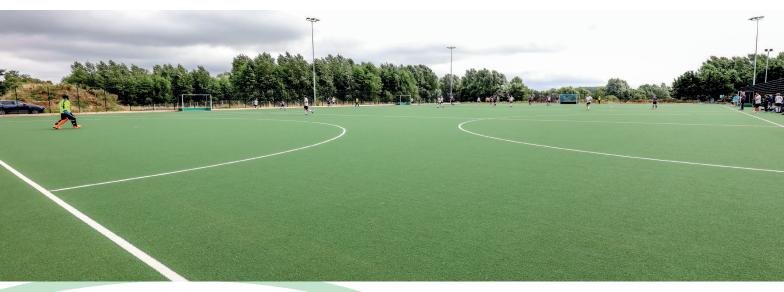

Working closely with the Club and together with the appointed contractor (Prestige Civils and Sports Ltd, Towcester) Playrite's Tournament 18 Elite Tufted Synthetic Grass was chosen for the surface.

This fantastic new facility is now being used for both competitive hockey and football during all times of day and evenings by people of all ages and abilities.

This was very important to the club because as well as being used for competitive hockey the surface was excellent for football use and inlaid lines were provided for both sports accordingly.

Installation of the pitch over an area of 7,000m² was undertaken during the summer of 2020 and this fantastic new facility is now being used for both competitive hockey and football during all times of day and evenings by people of all ages and abilities.