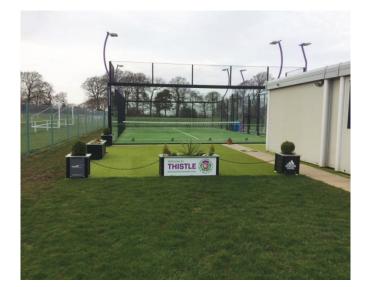

PadelTech been involved in building padel tennis courts all over the world, forming strong partnerships with companies that want to maintain the highest-standards in this growing industry.

Springlawn, based in Perth Scotland has managed to secure the specification for Playrite's Grandplay tufted sports surface for two new Padel courts at Thistle Lawn Tennis Club Edinburgh.

Paul has had experiences of alternative court surfaces but insists the Playrite Grandplay is an excellent padel court surface due to the appearance and playability.

Club players at Thistle LTC are delighted with the new construction of the two courts and look forward to a new competitive season.