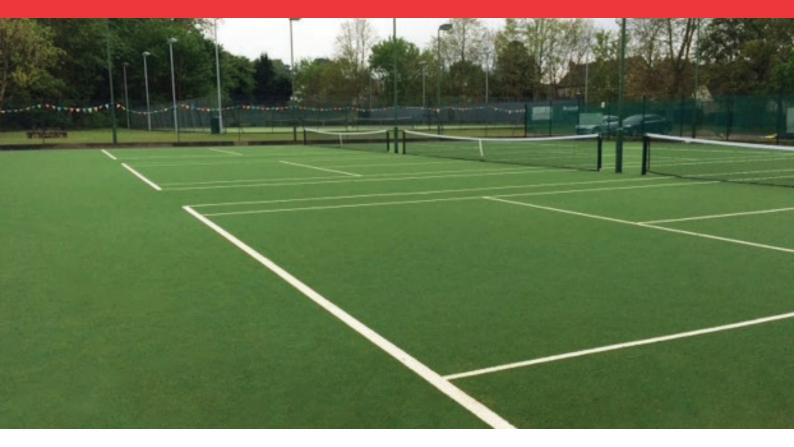

As some of the courts were in need of a bit of TLC, Playrite were brought on board by Simon at ETC Sports to help with the project of resurfacing areas of the tennis club.

Along with Mike Seymour, Playrite and ETC Sports worked together to select the correct surface, Grandplay was chosen as the ideal choice to bring the club back to life again.

Grandplay is Playrite's newest addition to our tennis surface range, it simulates a natural grass court providing a positive grip underfoot which makes it the preferred choice for many tennis clubs.

Hoddesdon was completed by the end of 2016 and the club now have gained so much from the new courts, its really boosted their facilities which now all the community can come together and enjoy.