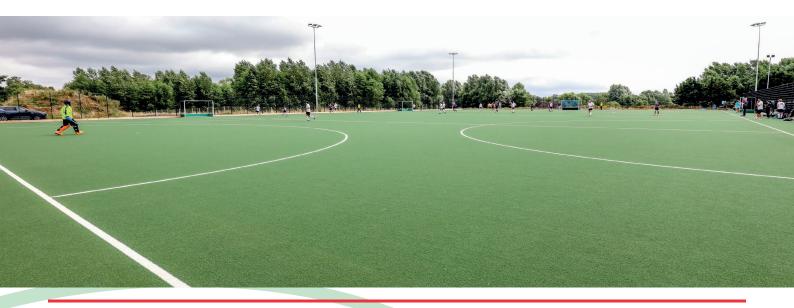

Working closely with the Club and together with the appointed contractor (Prestige Civils and Sports Ltd, Towcester) Playrite's Tournament 18 Elite Tufted Synthetic Grass was chosen for the surface.

This fantastic new facility is now being used for both competitive hockey and football during all times of day and evenings by people of all ages and abilities.

This was very important to the club because as well as being used for competitive hockey the surface was excellent for football use and inlaid lines were provided for both sports accordingly.

Installation of the pitch over an area of 7,000m<sup>2</sup> was undertaken during the summer of 2020 and this fantastic new facility is now being used for both competitive hockey and football during all times of day and evenings by people of all ages and abilities.