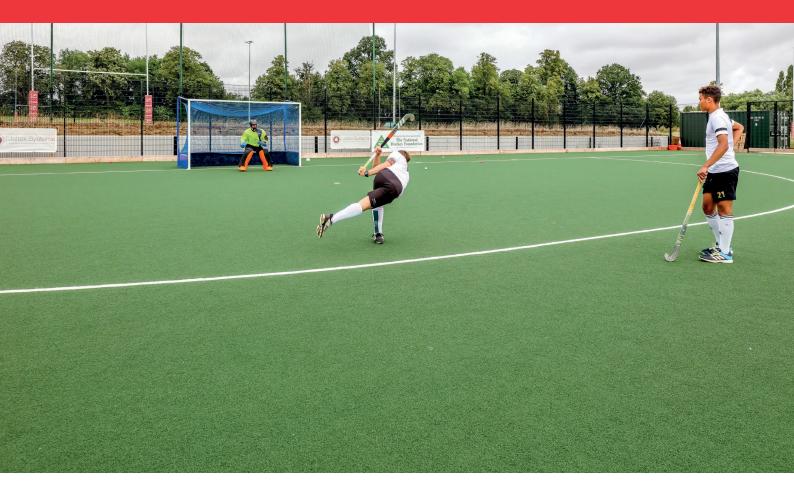

Working closely with the Club and together with the appointed contractor (Prestige Civils and Sports Ltd, Towcester) Playrite's Tournament 18 Elite Tufted Synthetic Grass was chosen for the surface.

This fantastic new facility is now being used for both competitive hockey and football during all times of day and evenings by people of all ages and abilities.

This was very important to the club because as well as being used for competitive hockey the surface was excellent for football use and inlaid lines were provided for both sports accordingly.

Installation of the pitch over an area of 7,000m<sup>2</sup> was undertaken during the summer of 2020 and this fantastic new facility is now being used for both competitive hockey and football during all times of day and evenings by people of all ages and abilities.