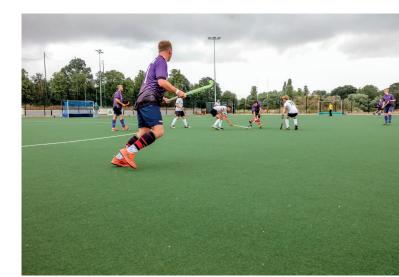

Working closely with the Club and together with the appointed contractor (Prestige Civils and Sports Ltd, Towcester) Playrite's Tournament 18 Elite Tufted Synthetic Grass was chosen for the surface.

This fantastic new facility is now being used for both competitive hockey and football during all times of day and evenings by people of all ages and abilities.

This was very important to the club because as well as being used for competitive hockey the surface was excellent for football use and inlaid lines were provided for both sports accordingly.

Installation of the pitch over an area of 7,000m<sup>2</sup> was undertaken during the summer of 2020 and this fantastic new facility is now being used for both competitive hockey and football during all times of day and evenings by people of all ages and abilities.