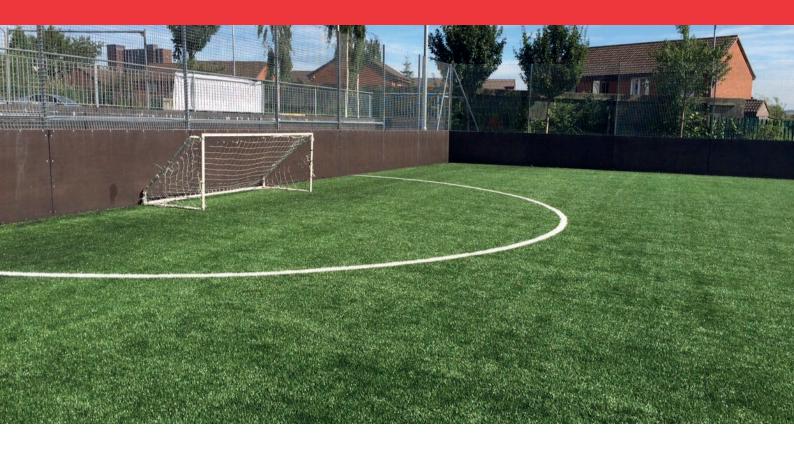

It is a place where all the communities can get access to services and resources that will help them develop a better future for themselves and others.

The Centre boasts a state of the art indoor sports facility and they were looking to develop an existing outdoor all weather pitch area which is used on a daily basis to give them an even better reputation. The project involved the upgrade of their existing sand filled surface which had come to end of its useful life, to a dedicated 3G football surface.

Playrite worked alongside Dura-Sport and YMCA to provide the best football surface solution in terms of a 3G product; every requirement was detailed knowing the YMCA wanted the surface to meet performance standards but at the same time durable enough for the extensive use and a good quality product. UK based manufacturer Playrite offered the Conqueror 60MF surface, as it met all these requirements would give the centre an excellent outdoor sports facility.