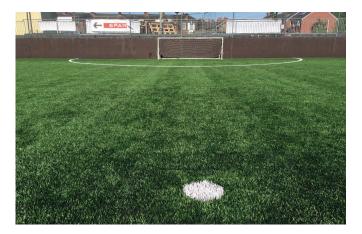

It is a place where all the communities can get access to services and resources that will help them develop a better future for themselves and others.

The Centre boasts a state of the art indoor sports facility and they were looking to develop an existing outdoor all weather pitch area which is used on a daily basis to give them an even better reputation. The project involved the upgrade of their existing sand filled surface which had come to end of its useful life, to a dedicated 3G football surface.

Playrite worked alongside Dura-Sport and YMCA to provide the best football surface solution in terms of a 3G product; every requirement was detailed knowing the YMCA wanted the surface to meet performance standards but at the same time durable enough for the extensive use and a good quality product. UK based manufacturer Playrite offered the Conqueror 60MF surface, as it met all these requirements would give the centre an excellent outdoor sports facility.