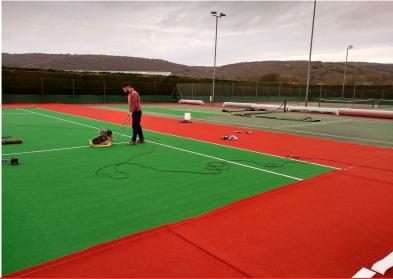

#### The Result

The club's new Matchplay 2 courts were installed by Outdoor Carpets in January 2019 in a striking two tone colour scheme.

Cheddar Parish Council Chairman, Peter Colton, officially opened the new facilities in April 2019 describing the courts as a real asset for the future. During the ceremony he also congratulated the club on its development and forward thinking approach in keeping the facilities up-to-date.