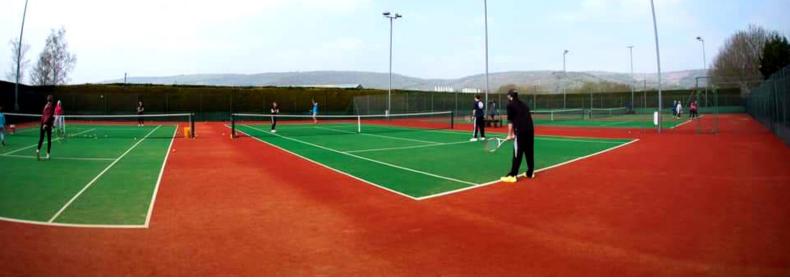

#### The Result

The club's new Matchplay 2 courts were installed by Outdoor Carpets in January 2019 in a striking two tone colour scheme.

Cheddar Parish Council Chairman, Peter Colton, officially opened the new facilities in April 2019 describing the courts as a real asset for the future. During the ceremony he also congratulated the club on its development and forward thinking approach in keeping the facilities up-to-date.